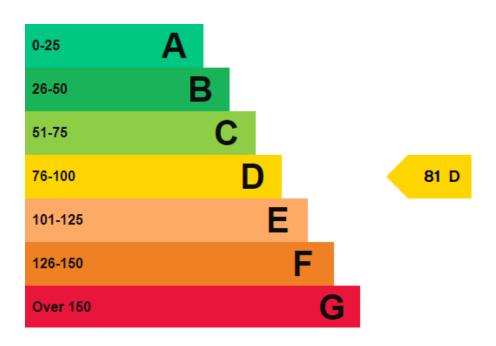

## 09

#### ENERGY PERFORMANCE ASSET RATING

OnTheMarket

2.02 x 2.64m 6'7" x 8'8" 2.32 x 6.35m 7'7" x 20'10" Courtyard 2.97 x 8.12m 9'9" x 26'8" 1.08 x 1.55 10 x 2.40m<sup>3'7"</sup> (5)1" 2.30 x 7.88m 7'7" x 25'10" DENFICATION ONLY NOT TO SCALE. FOR