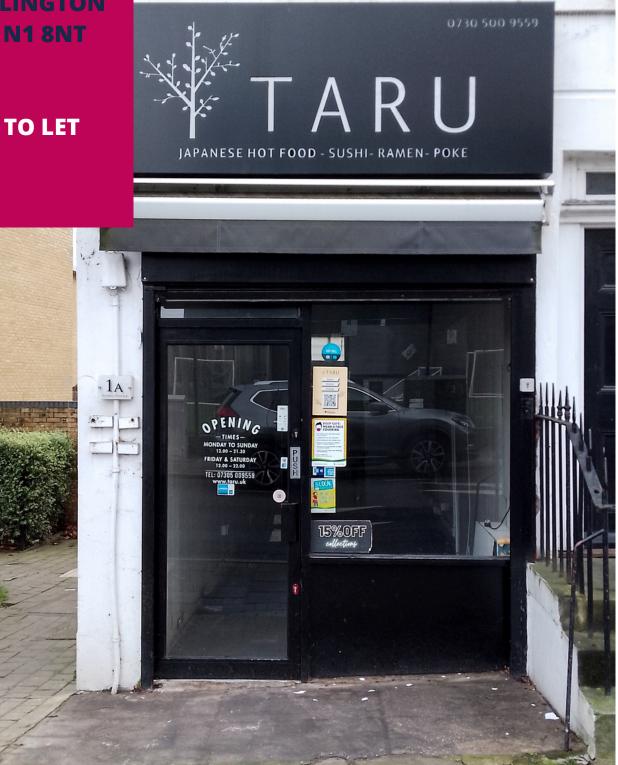

## SHOP TO LET

**E BUSINESS USE** 

**TO LET** 

456 SQ FT (42.37 SQ M) APPROX.

## **02** DESCRIPTION

A lock up shop with demised outside seating area to the front, and secure yard area to the rear, in Islington.

Facilities in the shop include a WC with wash hand basin. There is a modern glazed frontage and, tiled floors. There is metal roller shutter door and awning. Loading is possible to the rear.