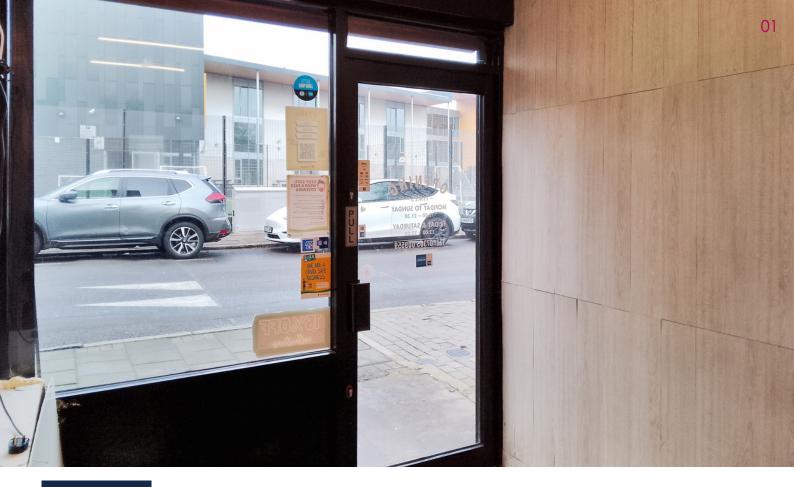

## **02** DESCRIPTION

A lock up shop with demised outside seating area to the front, and secure yard area to the rear, in Islington.

Facilities in the shop include a WC with wash hand basin. There is a modern glazed frontage and, tiled floors. There is metal roller shutter door and awning. Loading is possible to the rear.